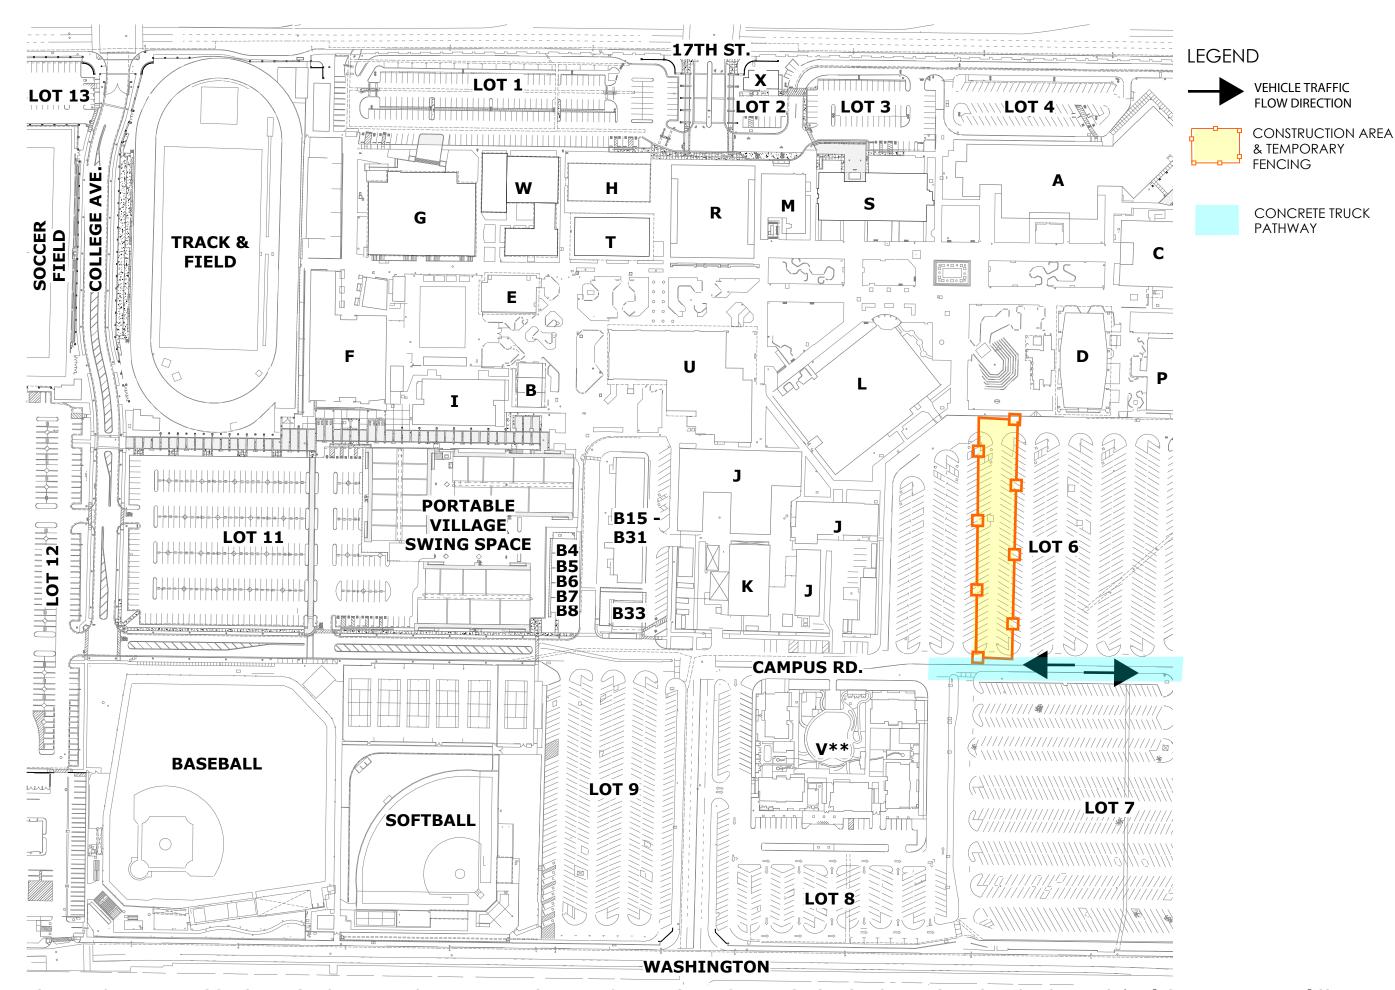

## **CONSTRUCTION ALERT**

**Date:** May 3, 2016

What: Paving Activity

**When**: 05/09/16 through 5/18/16

Where: Santa Ana College - Campus Road and Parking Lot 6

**Construction Areas** 

## **Activities:**

Please take notice that due to the paving activity in Parking Lot 6 there will be increased noise and construction traffic along Campus Road and Parking Lot 6. We are anticipating 15-20 concrete trucks to be onsite each day. All construction activity will be within the existing fenced areas.

## Attachment:

Partial site map of affected areas

CAMPUS IMPROVEMENT CONSTRUCTION TEMPORARY PEDESTRIAN & VEHICLE ROUTING - (10/12/2015 (NTP) - 5/31/2018 (Final Comp + 1 month))